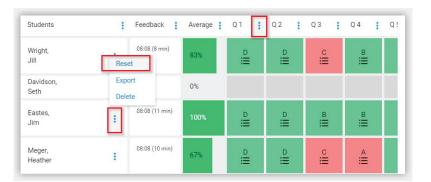

## Reviewing Student Analytics

Scroll down below the overview in module analytics to see a list of students in your class (you will see last then first name) who have started or completed modules, their score, and questions each student answered correctly and incorrectly. Click the triple dots by a student's name to **Reset** for a student to retake the module.

Click the triple dots next to a question header and select **Edit all** to view fine-tuned analytics on the question itself including distribution of answers and average time. Use the triple dot menu for the question again and click **Close all** to return.

To export a student's responses as a spreadsheet, simply navigate to the student's row, click the triple dots, and select **Export**.