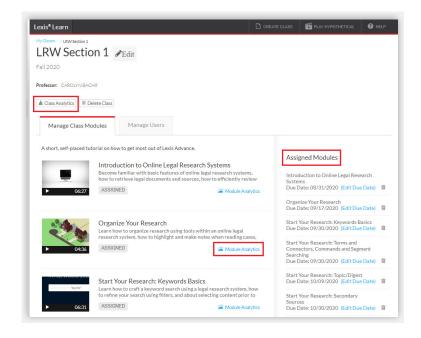

## **Accessing Analytics**

Click on your Lexis Learn class and note the modules you've assigned, and links to **Module Analytics** and **Class Analytics**.

## Reviewing Analytics by Module

Click on the **Module Analytics** link in blue to the right of an assigned module.