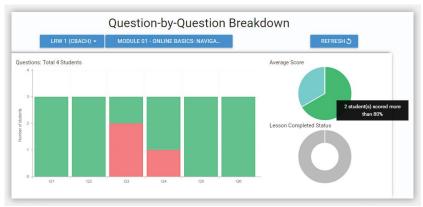

## Question-by-Question Analytics

The Question-by-Question Breakdown includes an overview of the number of students and number of questions. Hover over the pie charts for average score and lesson completed status.