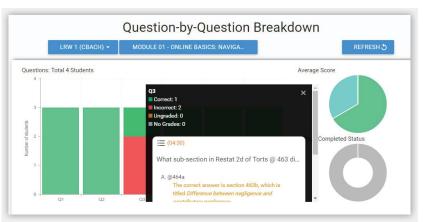

Clicking into the question from the bar chart provides additional details on the question itself and how many students got the question right or wrong.