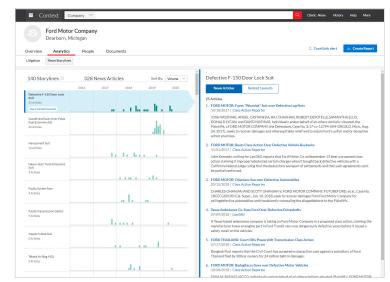

### How does it work?

Using advanced technology, language analytics are deployed across millions of case law documents and news sources, allowing you to quickly identify litigation and news trends affecting a company.